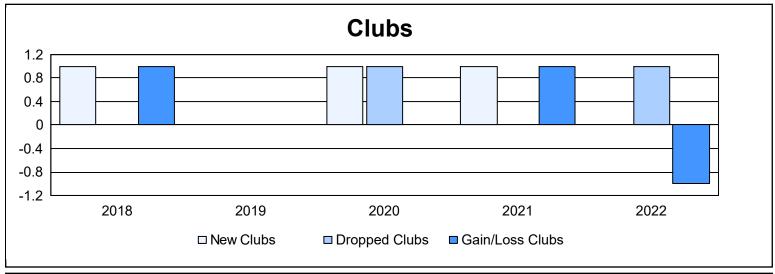

District 2 T3

As of June 2022 Cumulative

| Year      | New<br>Clubs | Dropped<br>Clubs | Gain/<br>Loss<br>Clubs | New<br>Members | Charter<br>Members | Reinstate<br>Members | Transfer<br>Members | Total<br>Member<br>Added | Total<br>Members<br>Dropped | Gain/<br>Loss<br>Members |
|-----------|--------------|------------------|------------------------|----------------|--------------------|----------------------|---------------------|--------------------------|-----------------------------|--------------------------|
| 2017-2018 | 1            | 0                | 1                      | 144            | 34                 | 8                    | 7                   | 193                      | 183                         | 10                       |
| 2018-2019 | 0            | 0                | 0                      | 99             | 0                  | 3                    | 3                   | 105                      | 107                         | -2                       |
| 2019-2020 | 1            | 1                | 0                      | 44             | 26                 | 2                    | 8                   | 80                       | 131                         | -51                      |
| 2020-2021 | 1            | 0                | 1                      | 116            | 21                 | 5                    | 2                   | 144                      | 125                         | 19                       |
| 2021-2022 | 0            | 1                | -1                     | 147            | 1                  | 4                    | 10                  | 162                      | 171                         | -9                       |
| Average   | 1            | 0                | 0                      | 110            | 16                 | 4                    | 6                   | 137                      | 143                         | -7                       |